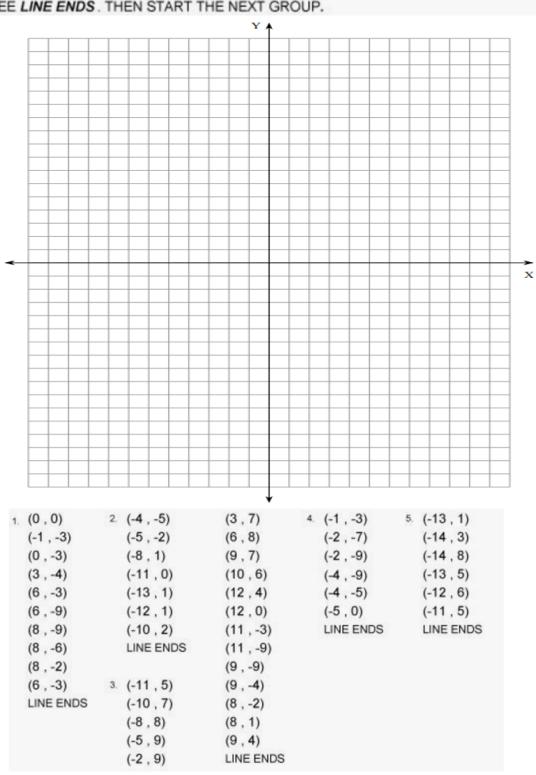

Assignment #4: Plotting Points

| Name: | Period: | Date: |
|-------|---------|-------|
|       |         |       |

DIRECTIONS: PLOT THE POINTS ON THE GRAPH BELOW. CONNECT THE POINTS WITH LINE SEGMENTS AS YOU PLOT THEM. KEEP CONNECTING THE POINTS UN YOU SEE LINE ENDS. THEN START THE NEXT GROUP.

What is the shape? \_\_\_\_\_