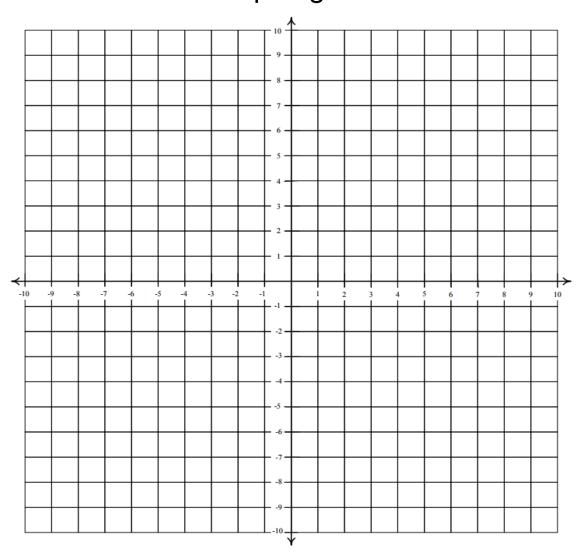

## **Graphing Puzzle**

## Connect each sequence of points with a line.

(-3,0) , (-4,-1) , (-6,-2) , (-6,-3) , (-5,-4) , (-4,-4) , (-3,-4) , (1,-2) End of Sequence (-1,1) , (5,3) , (6,5) , (7,5) , (7,3) , (9,2) , (8,1.5) , (6,2) , (2,-.5) End of Sequence (-5,-3) , (-5.5,0) , (-5,0) , (-5,-6) , (-4.5,-6) , (-5,-3) End of Sequence (-9,3) , (-7,4) , (7,-3) , (5,-4) , (-9,3) End of Sequence (-6,-2) , (-4,-3) , (-2,-2) , (-1,-1) End of Sequence (5,3) , (4,4) , (4.5,4.5) , (5.5,4) End of Sequence (-4,-1) , (-2,-2) End of Sequence

What is the shape? \_\_\_\_\_